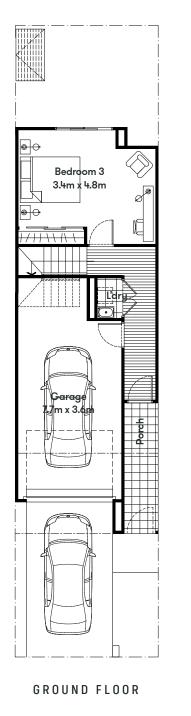

**TYPEA1** LOTS 193-199

| Ē |     | ₽<br>₽ |
|---|-----|--------|
| • | •   | •      |
| 3 | 2.5 | 2      |

| Internal Area | 149.50m²             |
|---------------|----------------------|
| Garage        | 27.45m²              |
| Terrace       | 14.00m²              |
| Porch         | 8.06m <sup>2</sup>   |
| Home Area     | 199.01m <sup>2</sup> |