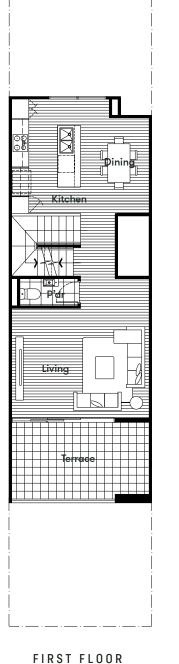

**TYPEA1** LOTS 193-199

| Ē |     | ₽<br>₽ |
|---|-----|--------|
| • | •   | •      |
| 3 | 2.5 | 2      |

| Internal Area | 149.50m²             |
|---------------|----------------------|
| Garage        | 27.45m²              |
| Terrace       | 14.00m²              |
| Porch         | 8.06m <sup>2</sup>   |
| Home Area     | 199.01m <sup>2</sup> |