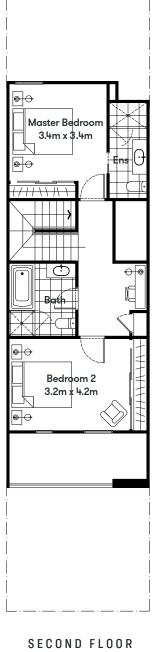

**TYPEA1** LOTS 193-199

| Ē |     | ₽<br>₽ |
|---|-----|--------|
| • | •   | •      |
| 3 | 2.5 | 2      |

| Internal Area | 149.50m²             |
|---------------|----------------------|
| Garage        | 27.45m²              |
| Terrace       | 14.00m²              |
| Porch         | 8.06m <sup>2</sup>   |
| Home Area     | 199.01m <sup>2</sup> |