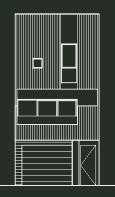

**TYPEA1** LOTS 193-199

| Ē |     | ₽<br>₽ |
|---|-----|--------|
| • | •   | •      |
| 3 | 2.5 | 2      |

| Internal Area | 149.50m²             |
|---------------|----------------------|
| Garage        | 27.45m²              |
| Terrace       | 14.00m²              |
| Porch         | 8.06m <sup>2</sup>   |
| Home Area     | 199.01m <sup>2</sup> |